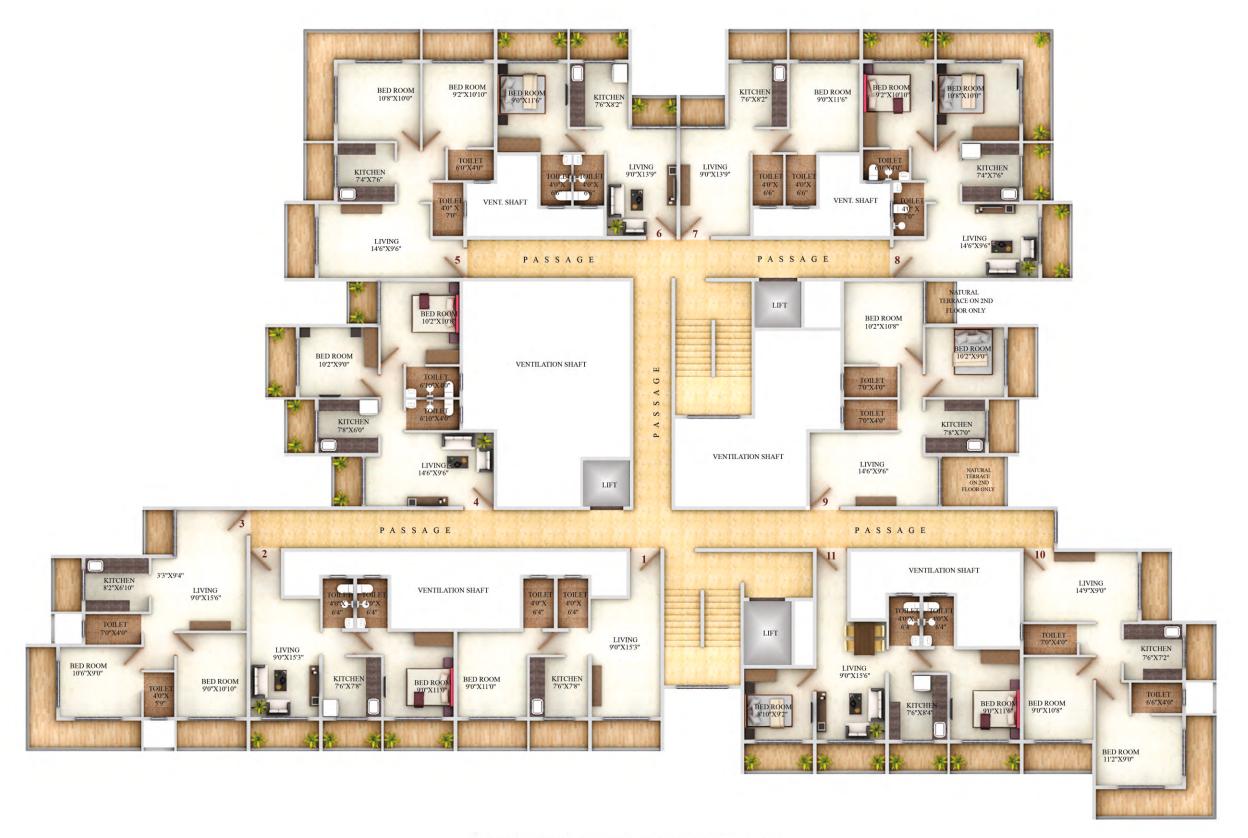

#### ▶ LIFESTYLE AMENITIES

- Meditation Zone.
- Hi-Tech Gym.
- Indoor Games.
- Yoga Spaces.
- Decorative Lobby.
- Sit-Outs For Senior Citizens.

GROUND FLOOR PLAN

8TH & 13TH FLOOR PLAN

# Organized For Better Luxliving

1 B.H.K

SAMPLE FLAT OVERVIEW

2 B.H.K

3D Isometric View