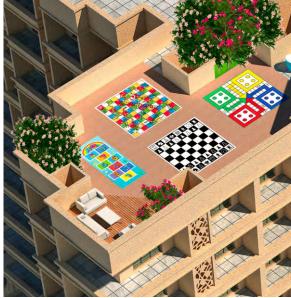

## LEISURE & LIFESTYLE

#### ▶ LIFESTYLE AMENITIES

- Meditation Zone.
- Hi-Tech Gym.
- Indoor Games.
- Yoga Spaces.
- Decorative Lobby.
- Sit-Outs For Senior Citizens.

GROUND FLOOR PLAN

8TH & 13TH FLOOR PLAN