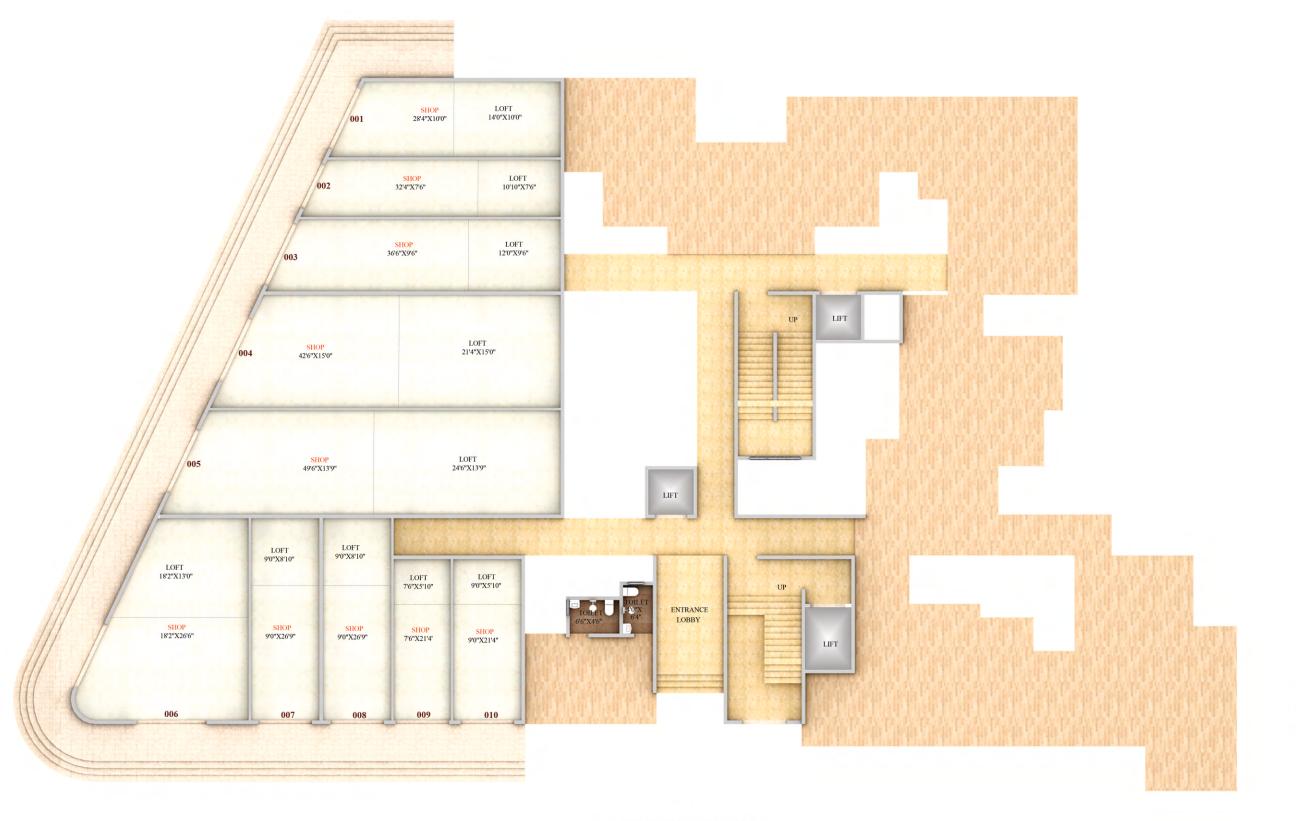

#### ▶ LIFESTYLE AMENITIES

- Meditation Zone.
- Hi-Tech Gym.
- Indoor Games.
- Yoga Spaces.
- Decorative Lobby.
- Sit-Outs For Senior Citizens.

GROUND FLOOR PLAN

8TH & 13TH FLOOR PLAN