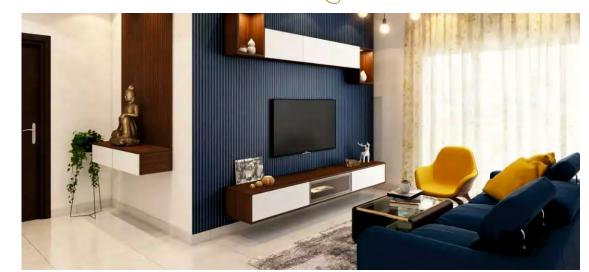

#### **♦** APARTMENT

- 32 x 32 Premium Quality Vitrified Flooring In All Flats.
- Anti-Skid Tiles in Terraces Flowerbeds And Bathrooms.
- Powder Coated Aluminum Sliding Windows.
- Premium Wooden Door Frames With Laminate Finish.
- Designer Laminated Main Door With Branded Door Fittings And Locks.
- Laminated Internal Flush Doors.
- Concealed Electrical Fittings For Entire Flat. Branded Modular Switches.
- Cable Telephone And AC Points In Living Room.

#### **NITCHEN**

- Granite Platform.
- Premium Ceramic Tiles Up to Ceiling.
- Stainless Steel Sink.
- Provision For Water Purifier.