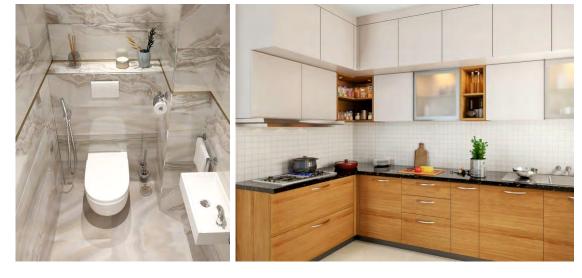

#### **NITCHEN**

- Granite Platform.
- Premium Ceramic Tiles Up to Ceiling.
- Stainless Steel Sink.
- Provision For Water Purifier.

#### BATHROOM

- Concealed Plumbing.
- Bathroom Tiles Upto Door Level.
- Premium Quality C.P. Fittings Of Well Known Brands.
- Premium Quality Sanitary Wares Of Well Known Brands.
- Hot and Cold Water Diverter.