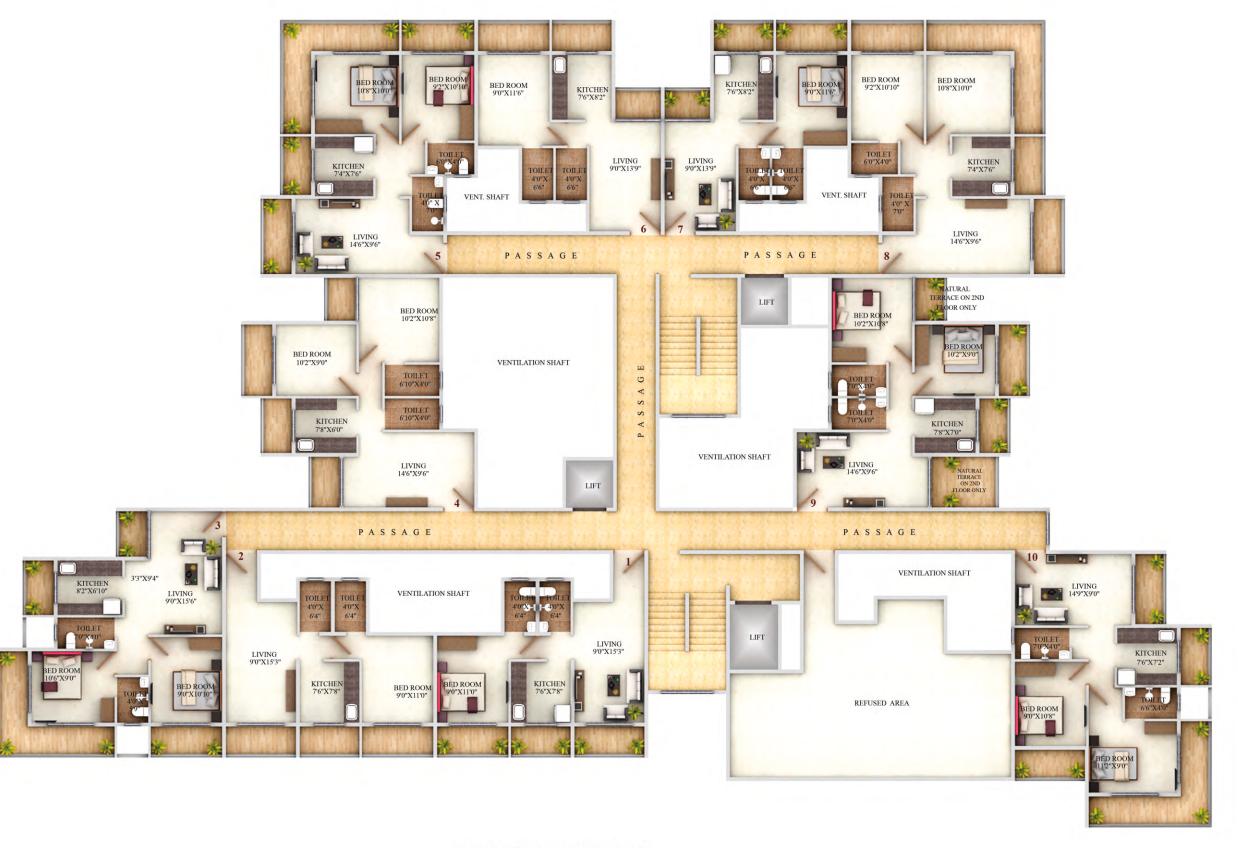

#### ▶ LIFESTYLE AMENITIES

- Meditation Zone.
- Hi-Tech Gym.
- Indoor Games.
- Yoga Spaces.
- Decorative Lobby.
- Sit-Outs For Senior Citizens.

GROUND FLOOR PLAN

8TH & 13TH FLOOR PLAN