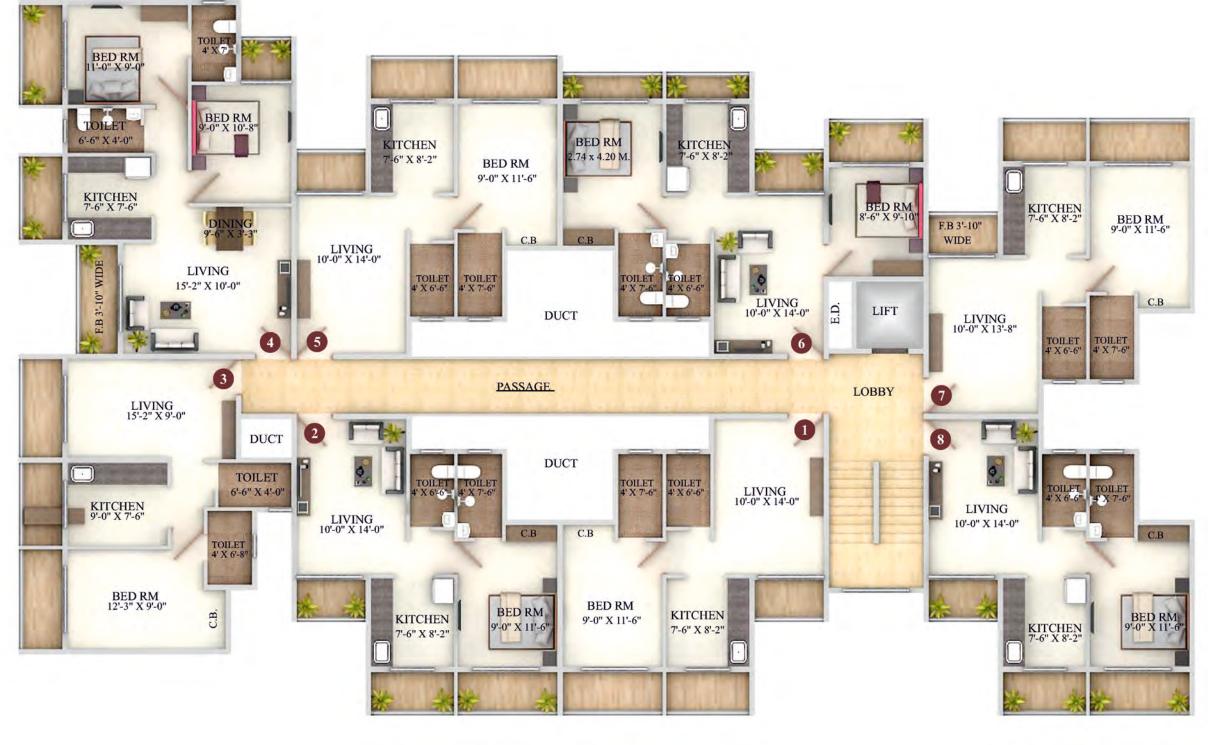

### LIFESTYLE AMENITIES

- Club House.
- · Hi-Tech Gym.
- Indoor Games.
- Yoga Spaces.
- Decorative Lobby.
- Sit-Outs For Senior Citizens.

WING 'C' GROUND FLOOR PLAN

# WING 'D' GROUND FLOOR PLAN

WING 'A'
TYPICAL FLOOR PLAN
FIRST TO SEVENTH FLOORS

WING 'C' TYPICAL FLOOR PLAN FIRST TO SEVENTH FLOORS