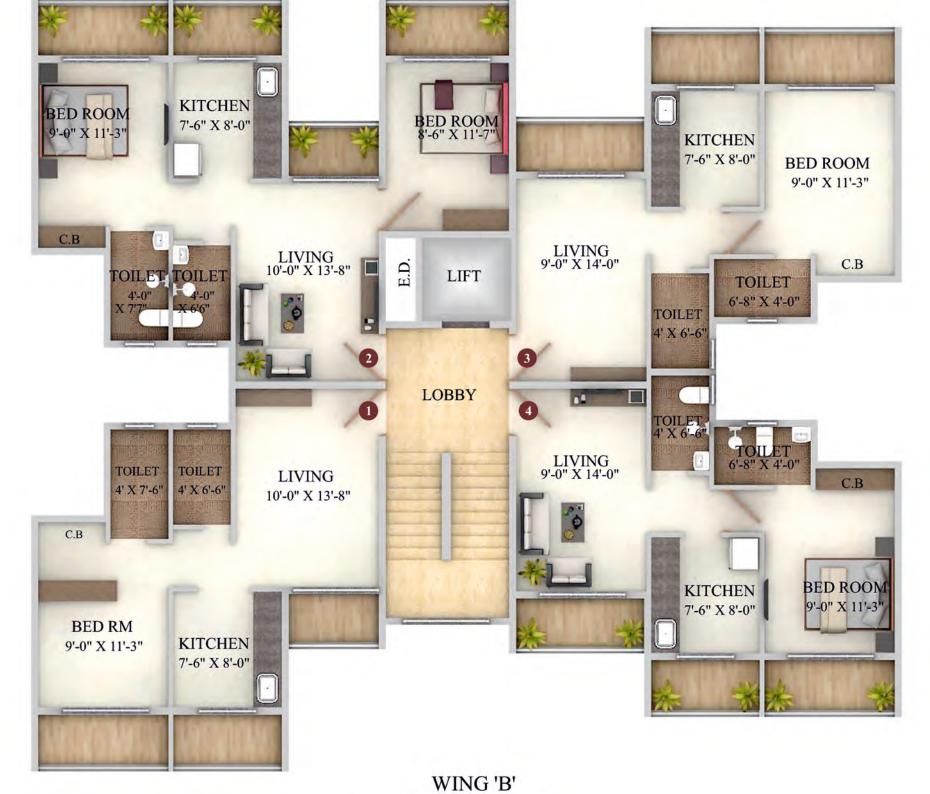

# WING 'D' GROUND FLOOR PLAN

WING 'A'
TYPICAL FLOOR PLAN
FIRST TO SEVENTH FLOORS

WING 'C' TYPICAL FLOOR PLAN FIRST TO SEVENTH FLOORS