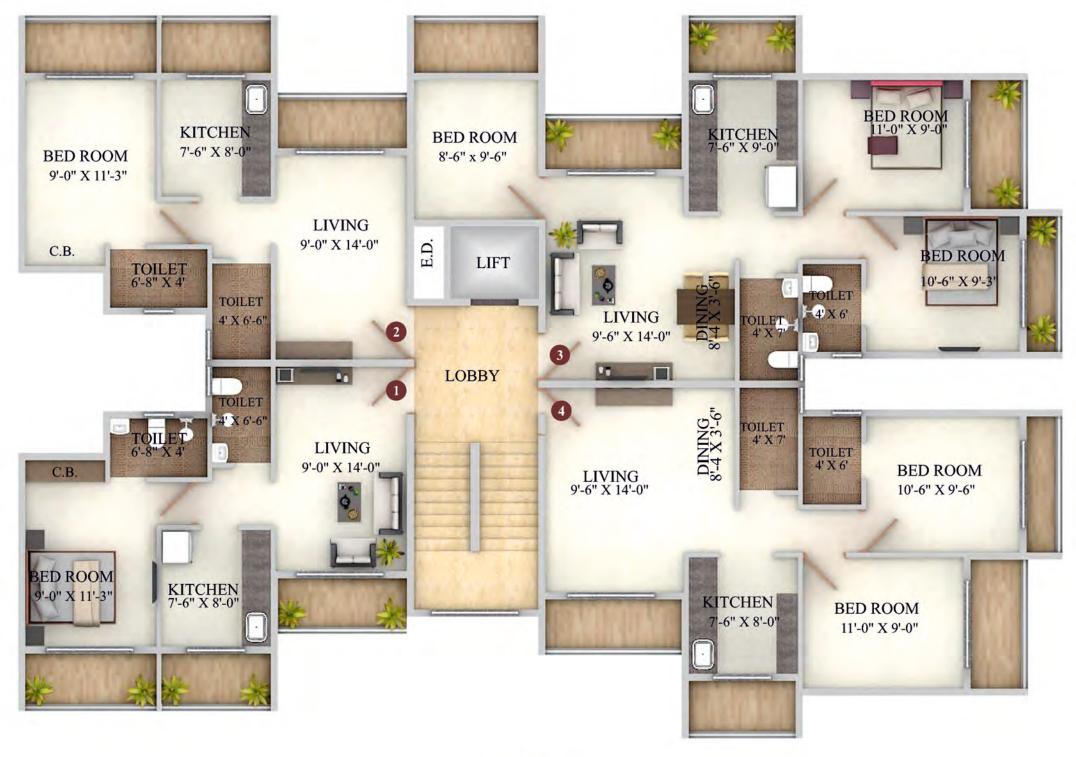

# WING 'D' GROUND FLOOR PLAN

WING 'A'
TYPICAL FLOOR PLAN
FIRST TO SEVENTH FLOORS

WING 'C' TYPICAL FLOOR PLAN FIRST TO SEVENTH FLOORS