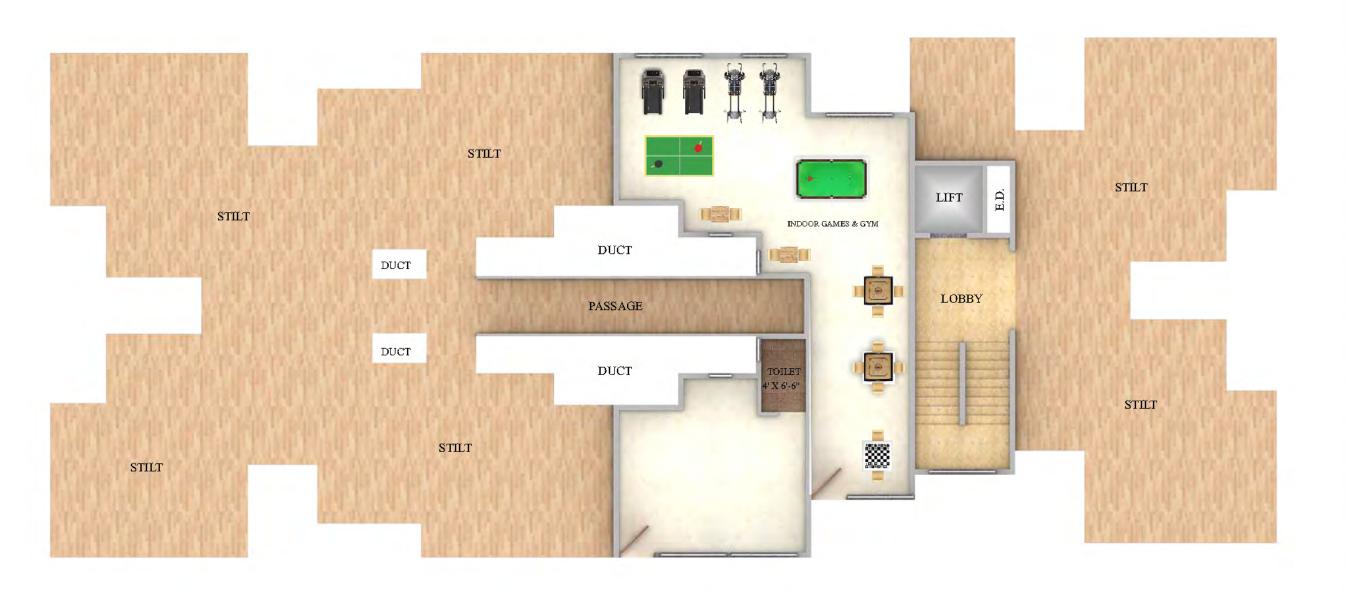

### LIFESTYLE AMENITIES

- Club House.
- · Hi-Tech Gym.
- Indoor Games.
- Yoga Spaces.
- Decorative Lobby.
- Sit-Outs For Senior Citizens.

WING 'C' GROUND FLOOR PLAN