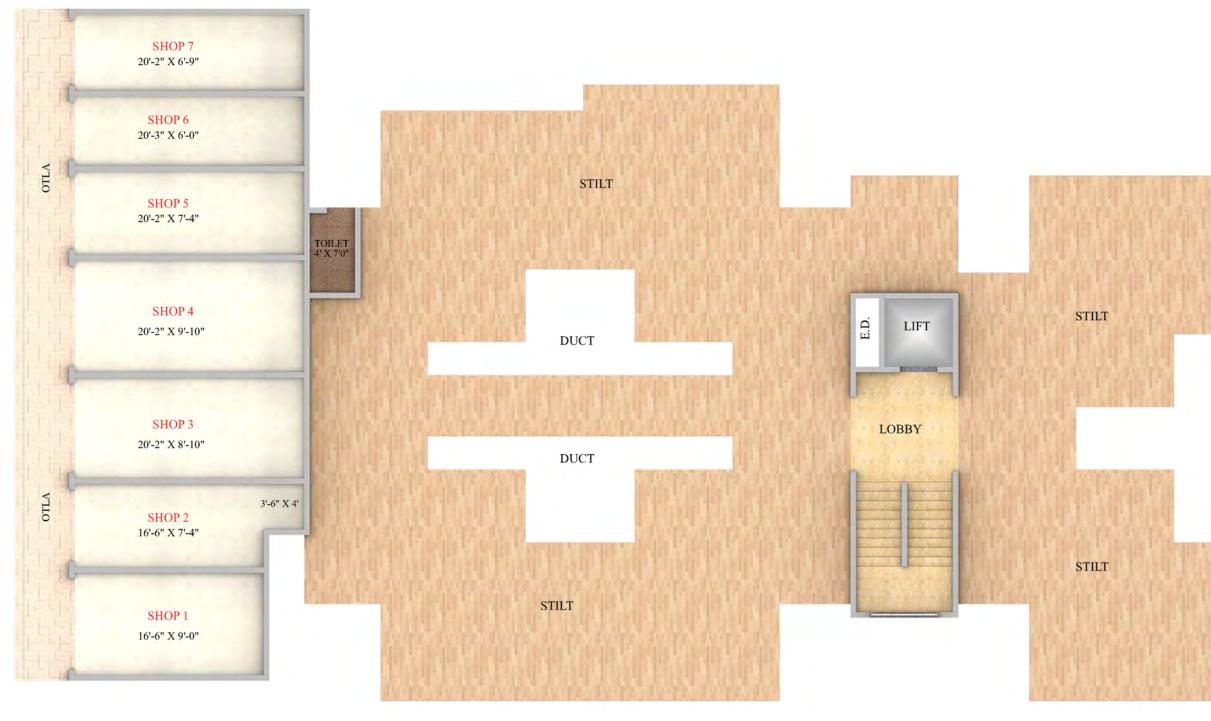

### LIFESTYLE AMENITIES

- Club House.
- · Hi-Tech Gym.
- Indoor Games.
- Yoga Spaces.
- Decorative Lobby.
- Sit-Outs For Senior Citizens.

WING 'C' GROUND FLOOR PLAN