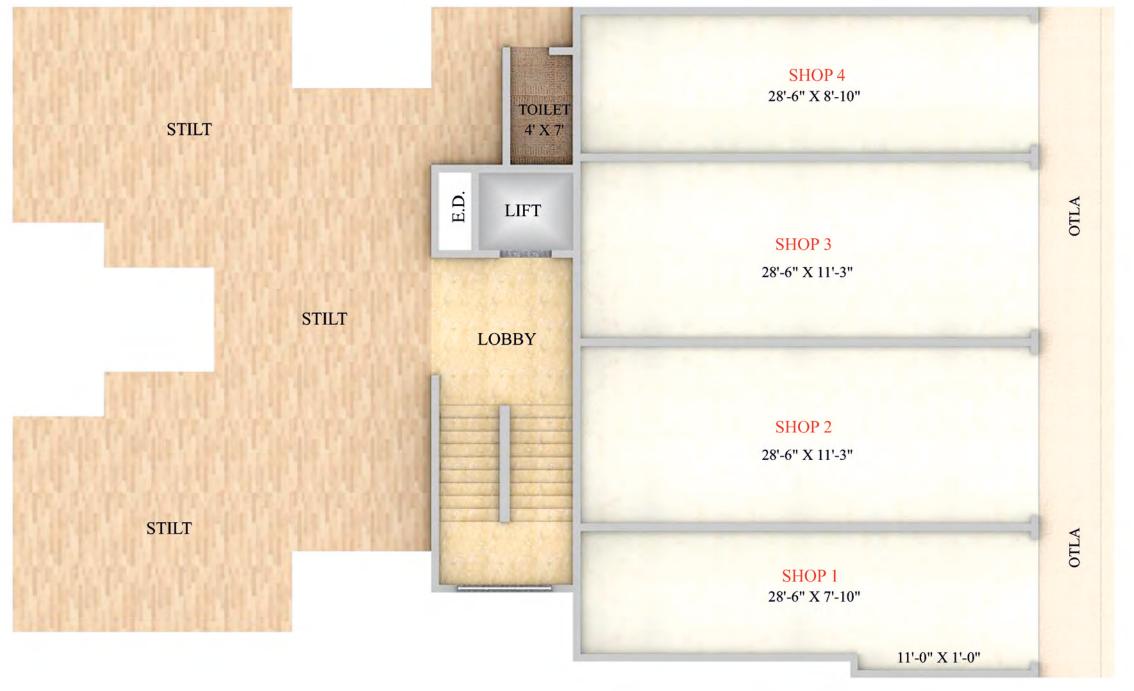

1 B.H.K. | 2 B.H.K. APARTMENTS | RETAIL SPACE

# WING 'D' GROUND FLOOR PLAN

WING 'A'
TYPICAL FLOOR PLAN
FIRST TO SEVENTH FLOORS

WING 'C' TYPICAL FLOOR PLAN FIRST TO SEVENTH FLOORS