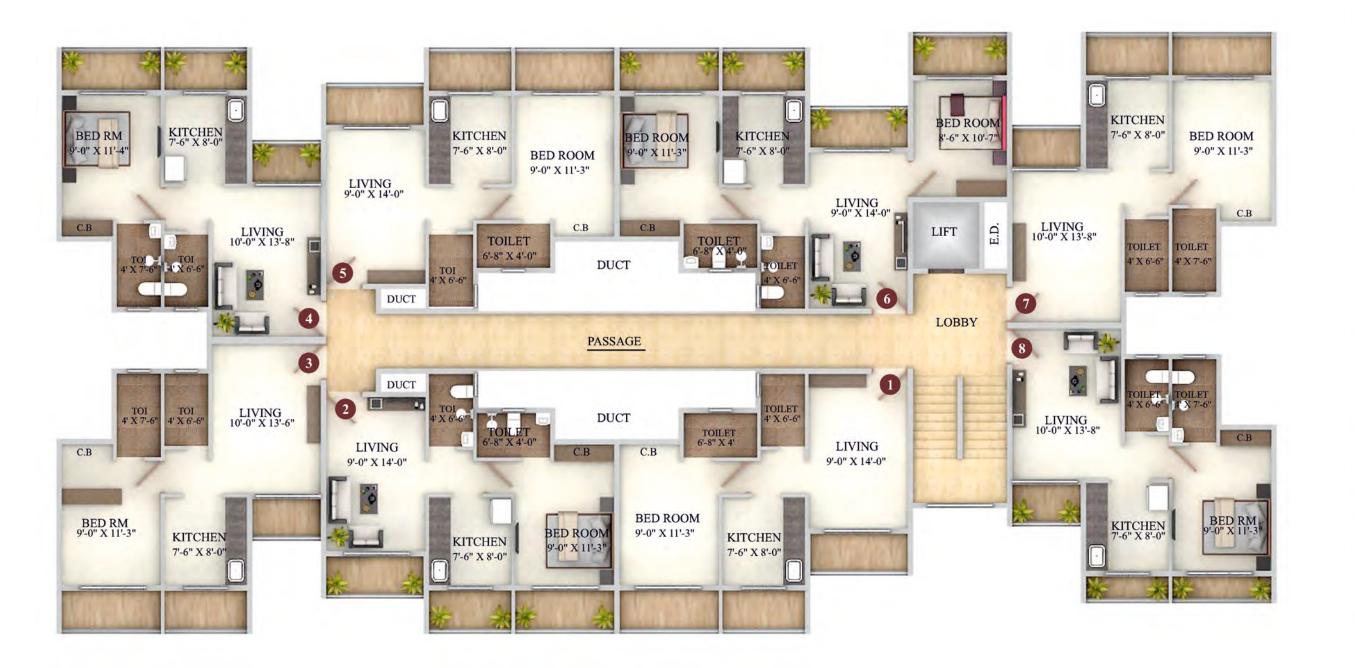

# WING 'D' GROUND FLOOR PLAN

WING 'A'
TYPICAL FLOOR PLAN
FIRST TO SEVENTH FLOORS

WING 'C' TYPICAL FLOOR PLAN FIRST TO SEVENTH FLOORS